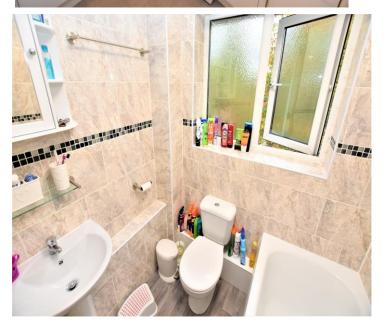

# **Family Bathroom** 6' 0" x 5' 6" (1.83m x 1.68m)

Fully fitted three-piece white suite with chrome taps and waste, fully tiled from floor to ceiling, wall mounted mirror cabinet, electric shower, floor laid to grey wood plank effect vinyl flooring, double glazed window to rear elevation.