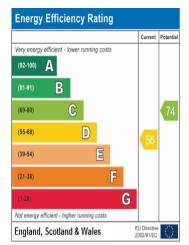

#### **EPC Rating D. Council Tax Band B.**

TOTAL APPROX, FLOOR AREA 422 SQ.FT. (39.2 SQ.M.)

Whilst every attempt has been made to ensure the accuracy of the floor plan contained here, measurements of doors, windows, rooms and any other items are approximate and no responsibility is taken for any error, omission, or mis-statement. This plan is for illustrative purposes only and should be used as such by any prospective purchaser. The services, systems and appliances shown have not been tested and no guarantee as to their operability or efficiency can be given Made with Metropix ©2018