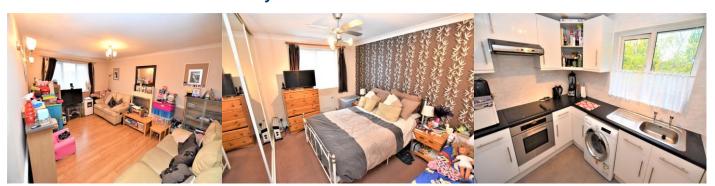

### **Living Room** 15' 10" x 11' 4" (4.82m x 3.45m)

Wood effect laminate laid to floor, neutrally decorated walls. white ceilings with decorative coving, electric fire with decorative surround, three arm light pendant and decorative wall mounted lights to match, double glazed window to front elevation.

### **Bedroom** 12' 11" x 8' 9" (3.93m x 2.66m)

Neutral carpet laid to floor, cream painted walls with feature wall behind bed, white painted ceiling with decorative coving, fan/light mounted to ceiling, fully fitted wardrobes with mirrored sliding doors, double glazed window to front elevation and electric wall mounted heater.

# **Kitchen** 7' 11" x 6' 4" (2.41m x 1.93m)

Fully fitted gloss white base and wall cabinets with stainless steel inset sink, built under fan oven with ceramic hob and extractor fan. Grey tile effect floor covering, double larder style built in storage cupboards behind door, double glazed window to side elevation.