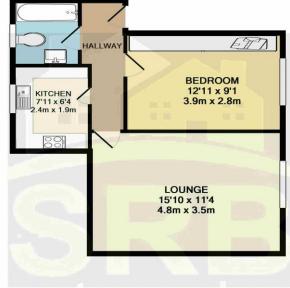

### **Living Room** 15' 10" x 11' 4" (4.82m x 3.45m)

Wood effect laminate laid to floor, neutrally decorated walls. white ceilings with decorative coving, electric fire with decorative surround, three arm light pendant and decorative wall mounted lights to match, double glazed window to front elevation.

### **Bedroom** 12' 11" x 8' 9" (3.93m x 2.66m)

Neutral carpet laid to floor, cream painted walls with feature wall behind bed, white painted ceiling with decorative coving, fan/light mounted to ceiling, fully fitted wardrobes with mirrored sliding doors, double glazed window to front elevation and electric wall mounted heater.

#### **Entrance Hallway** 12' 2" x 3' 5" (3.71m x 1.04m)

Floor laid to wood effect laminate, cream painted walls, decorative surround and white ceiling, doors leading to all rooms. Electric wall mounted heater. Loft access.

# **Kitchen** 7' 11" x 6' 4" (2.41m x 1.93m)

Fully fitted gloss white base and wall cabinets with stainless steel inset sink, built under fan oven with ceramic hob and extractor fan. Grey tile effect floor covering, double larder style built in storage cupboards behind door, double glazed window to side elevation.

#### **EPC Rating D. Council Tax Band B.**

TOTAL APPROX, FLOOR AREA 422 SQ.FT. (39.2 SQ.M.)

Whilst every attempt has been made to ensure the accuracy of the floor plan contained here, measurements of doors, windows, rooms and any other items are approximate and no responsibility is taken for any error, omission, or mis-statement. This plan is for illustrative purposes only and should be used as such by any prospective purchaser. The services, systems and appliances shown have not been tested and no guarantee as to their operability or efficiency can be given Made with Metropix ©2018